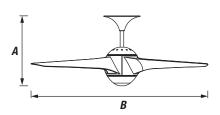

# Eon

1400MM NEW GENERATION DESIGNER CEILING FAN

- Unique premium PC blade design.
- Suitable for indoor and covered/protected outdoor use.
- Three speed LCD remote control included.
- Ideal for high ceilings and large area coverage.
- Reversible function conveniently located on the remote.
- Quick connect wiring and fittings for easy install.



# **DIGITAL INFORMATION**

Scan here using a QR Code reader application on your smart phone or visit www.ventair.com.au for the digital version of this information.



# Eon



## 1400MM THREE BLADE DESIGNER CEILING FAN

1400mm three blade designer ceiling fan with remote control. Suitable for indoor and covered outdoor applications.



















### **BLADES**

Count: Three Materials: PC

**Sweep:** 1400mm (56")

### **MOTOR**

Type: Ball bearing
Wattage: 100 watts
Motor Size: 188mm

**RPM (H/M/L):** 169/124/79 rpm

# **INSTALLATION**

Suitable for: Indoor & covered

outdoors

**Power Input:** 220-240V~50Hz

Quick Connect: Yes
Installation: Qualified

Electrician Needed

Warranty: 5 Years

# **SHIPPING**

Packaging Size: 736 x 494 x 250mm

Gross Weight: 11kg

Pallet Qty: 32 pieces



### **INCLUDES**

### 1 x Ceiling Fan

1 x Three Speed LCD Remote Control

1 x Hanging Bracket

1 x Instruction Manual

### **AVAILABLE EXTRAS**

V6EONEXRCH 900mm Chrome Extension Rod including wiring loom

IQCANOPYCHR Chrome Canopy for Pitched Ceiling

| Model     | Colour    | Outer Carton   | EAN13 Barcode     |
|-----------|-------