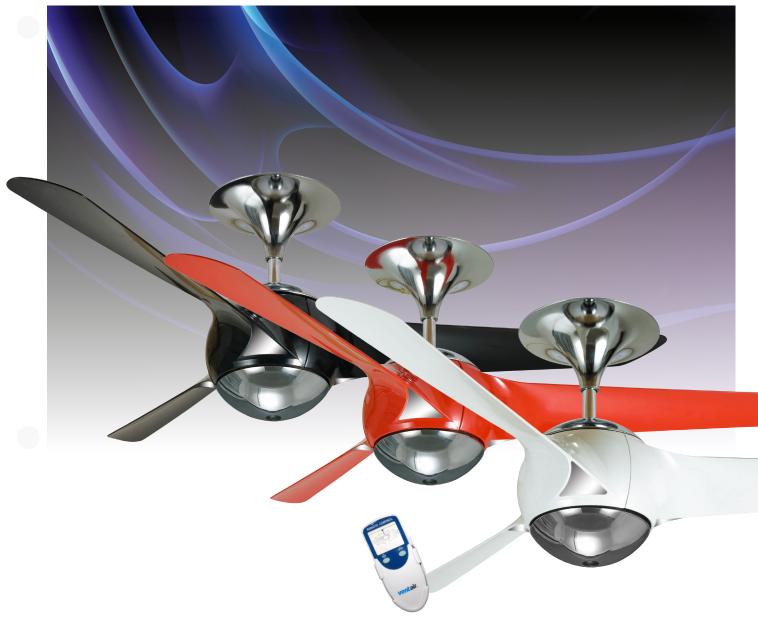

# Eon

1400MM NEW GENERATION DESIGNER CEILING FAN

- Unique premium PC blade design.
- Suitable for indoor and covered/protected outdoor use.
- Three speed LCD remote control included.
- Ideal for high ceilings and large area coverage.
- Reversible function conveniently located on the remote.
- Quick connect wiring and fittings for easy install.

# Eon

## 1400MM THREE BLADE DESIGNER CEILING FAN

1400mm three blade designer ceiling fan with remote control. Suitable for indoor and covered outdoor applications.

### **AVAILABLE EXTRAS**

V6EONEXRCH 900mm Chrome Extension Rod including wiring loom

IQCANOPYCHR Chrome Canopy for Pitched Ceiling

| Model     | Colour    | Outer Carton   | EAN13 Barcode     |
|-----------|-----------|----------------|-------------------|
| DKE1403WH | White     | 19339310002885 | 9 339310 002888 > |
| DKE1403GM | Gun Metal | 19339310002892 | 9 339310 002895 > |
| DKE1403R  | Red       | 19339310002908 | 9 339310 002901 > |