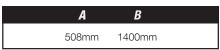

# Eon

1400MM NEW GENERATION DESIGNER CEILING FAN

- Unique premium PC blade design.
- Suitable for indoor and covered/protected outdoor use.
- Three speed LCD remote control included.
- Ideal for high ceilings and large area coverage.
- Reversible function conveniently located on the remote.
- Quick connect wiring and fittings for easy install.



# **DIGITAL INFORMATION**

Scan here using a QR Code reader application on your smart phone or visit www.ventair.com.au for the digital version of this information.



# Eon



## 1400MM THREE BLADE DESIGNER CEILING FAN

1400mm three blade designer ceiling fan with remote control. Suitable for indoor and covered outdoor applications.



















### **BLADES**

Count: Three Materials: PC

**Sweep:** 1400mm (56")

### **MOTOR**

Type: Ball bearing
Wattage: 100 watts
Motor Size: 188mm

**RPM (H/M/L):** 169/124/79 rpm

# **INSTALLATION**

Suitable for: Indoor & covered

outdoors

**Power Input:** 220-240V~50Hz

Quick Connect: Yes
Installation: Qualified

Electrician Needed

Warranty: 5 Years

# **SHIPPING**

Packaging Size: 736 x 494 x 250mm

Gross Weight: 11kg

Pallet Qty: 32 pieces



### **INCLUDES**

### 1 x Ceiling Fan

1 x Three Speed LCD Remote Control

1 x Hanging Bracket

1 x Instruction Manual

### **AVAILABLE EXTRAS**

V6EONEXRCH 900mm Chrome Extension Rod including wiring loom

IQCANOPYCHR Chrome Canopy for Pitched Ceiling

| Model     | Colour    | Outer Carton   | EAN13 Barcode     |
|-----------|---------