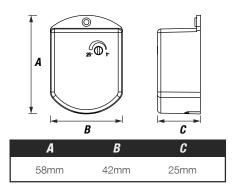

### DIMENSIO

TIMER

Run On Timer

Gii. Model No.: VTROTIMER

Operating Temperature:-10°C to 60°C

Input:AC220-240V-,50Hz Maximum Load:500 Watts