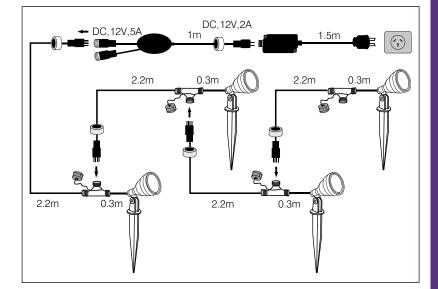

## **4 PACK INCLUDES**

- •4 x LED spotlight, each with 2.2m cable, 160mm plastic stake, 3W per head RGB IP68.
- •Transformer x 1 with 1.5m cord/plug, 240V/12V 2A 24W IP68.
- Smart controller x 1, RGB and single light colour output, 12V DC 5A 60W IP68.
- 160mm garden stake x 4.
- •User manual.
- •Total cable length, 11m.