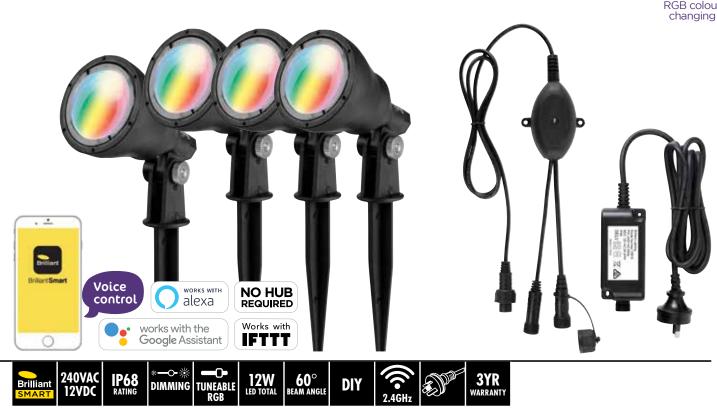

## TUNEABLE RGB

- Colour select/changing and dimmable RGB LED via BrilliantSmart app or voice control.
- Connects to all RGB and single colour Brilliant Plug&Play garden range.
- •Quick, safe & easy DIY installation, no need for an electrician.
- •Corrosion resistant plastic construction.

## **4 PACK INCLUDES**

- •4 x LED spotlight, each with 2.2m cable, 160mm plastic stake, 3W per head RGB IP68.
- •Transformer x 1 with 1.5m cord/plug, 240V/12V 2A 24W IP68.
- Smart controller x 1, RGB and single light colour output, 12V DC 5A 60W IP68.
- 160mm garden stake x 4.
- •User manual.
- •Total cable length, 11m.

## LED Light Technical Specifications

- 3W LED head, RGB,
- beam angle 60°, IP68
- •Head dimension: ø54 x 89mm •Material: Polycarbonate
- •Operating voltage: 12V DC
- Cable length 2.2m,
- 4 core x 0.35mm<sup>2</sup>