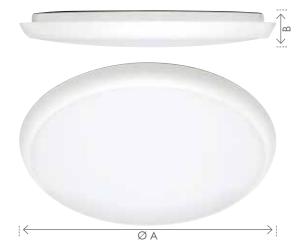

- Ideal for bathrooms and alfresco areas.
- 2-Year Replacement Warranty.

| MODEL<br>NO. | WATTAGE<br>(W) | LUMENS<br>(lm) | FITTING<br>COLOUR | DIAMETER<br>(A)<br>(mm) | DEPTH<br>(B)<br>(mm) |
|--------------|----------------|----------------|-------------------|-------------------------|----------------------|
| 20082/05     | 12             | 1200           | WHITE             | 250                     | 50                   |
| 20083/05     | 18             | 1800           | WHITE             | 300                     | 40                   |
| 20084/05     | 25             | 2400           | WHITE             | 350                     | 40                   |
| 20085/05     | 30             | 2800           | WHITE             | 400                     | 50                   |