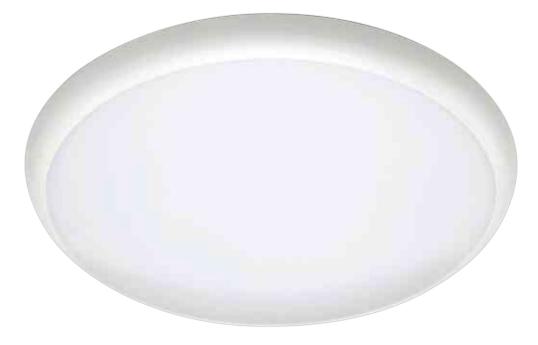

|--|

- Surface mounted LED ceiling light.
  Simple, round and slimline design.
  Provides a uniform light-output using SMD LED technology.
  Polycarbonate housing and diffuser.
  Integrated dimmable driver.
  IP54 weather resistant rating.
  Ideal for battracement and affaare areas.