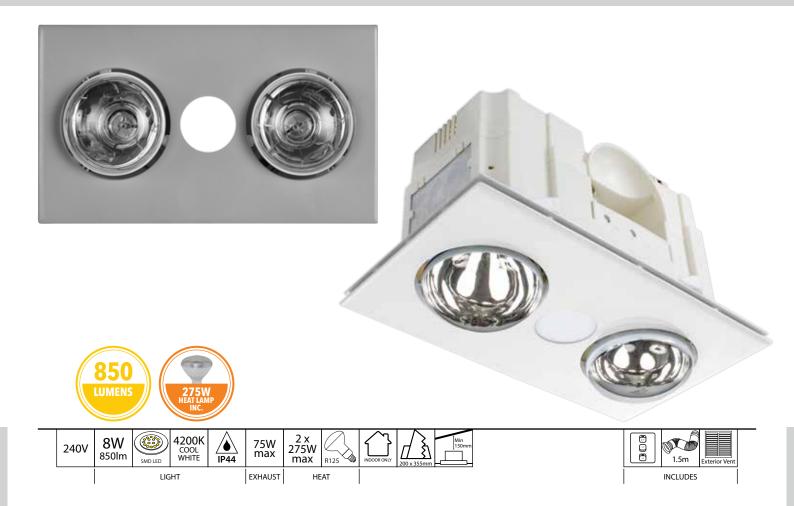

Powerful and efficient 3-in-1 Bathroom Mates, that suits small to medium bathrooms.

## **FEATURES**

LIGHT: 8W 850 Lumen centre light. HEAT: 2 x E27 275W infra-red heat globes. EXHAUST: High velocity 300m³/hr exhaust fan.

Powerful 75W ball bearing motor.

125mm side duct outlet with draft stopper.

This unit is fitted with a thermostat switch that will automatically turn on the fan if the internal temperature exceeds 80°C.

3 Year Replacement Warranty.

Includes 3 gang wall switch, 1.5m flexible aluminium ducting and exterior grille and clamps.

|              | DETAILS | LIGHT           |              |                |                | HEAT                  | EXHAUST        |                |                      |               |        |       |       |
|--------------|---------|-----------------|--------------|----------------|----------------|-----------------------|----------------|----------------|----------------------|---------------|--------|-------|-------|
| MODEL<br>NO. | COLOUR  | CUT-OUT<br>(mm) | LAMP<br>TYPE | WATTAGE<br>(W) | LUMENS<br>(lm) | COLOUR<br>TEMP<br>(K) | WATTAGE<br>(W) | WATTAGE<br>(W) | DUCT<br>SIZE<br>(mm) | NOISE<br>(dB) | m³/MIN | m³/HR | L/SEC |
| 19847/0      | WHITE   | 200x355         | SMD LED      | 8              | 850            | 4200                  | 2×275          | 75             | Ø125                 | ≤45           | ≤5.0   | ≤300  | ≤83   |
| 19847/1      | SILVER  | 200x355         | SMD LED      | 8              | 850            | 4200                  | 2x275          | 75             | Ø125                 | ≤45           | ≤5.0   | ≤300  | ≤83   |