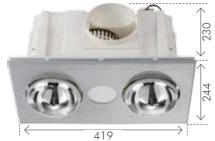

|              | DETAILS | LIGHT           |              |                |                | HEAT                  | EXHAUST        |                |                      |               |        |       |       |
|--------------|---------|-----------------|--------------|----------------|----------------|-----------------------|----------------|----------------|----------------------|---------------|--------|-------|-------|
| MODEL<br>NO. | COLOUR  | CUT-OUT<br>(mm) | LAMP<br>TYPE | WATTAGE<br>(W) | LUMENS<br>(lm) | COLOUR<br>TEMP<br>(K) | WATTAGE<br>(W) | WATTAGE<br>(W) | DUCT<br>SIZE<br>(mm) | NOISE<br>(dB) | m³/MIN | m³/HR | L/SEC |
| 19847/0      | WHITE   | 200x355         | SMD LED      | 8              | 850            | 4200                  | 2×275          | 75             | Ø125                 | ≤45           | ≤5.0   | ≤300  | ≤83   |
| 19847/1      | SILVER  | 200x355         | SMD LED      | 8              | 850            | 4200                  | 2x275          | 75             | Ø125                 | ≤45           | ≤5.0   | ≤300  | ≤83   |