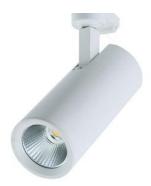

#### Description

The Flare 15W LED track light is a perfect lighting solution for demanding and changing environments like shops, showrooms, public buildings and galleries. An extremely powerful and versatile fixture with outstanding light output and consuming only 15w of power. The Flare 15W LED track light unique segmented reflector in sheet reflector plate, provides superior reflection abilities and up to 90% and can be applied for accent lighting and/or general lighting.

# **Finishing**

Die-casting Aluminium crust Track type 3-wire, H-type

### **Specifications**

Model No.: LED-Flare 15

Wattage: 15W

Input: 220-240V~, 50-60Hz

LED type: COB Lumen: 1000lm

CCT: Warm White 3000K, Cool White 6000K

Beam Angle: 30 degree

Material: Aluminium body and reflector Dimension: 160(L)x134(B)x63(H)mm Replacement: Halogen or MH tracklight