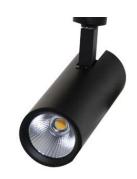

#### Description

The Flare 15W LED track light is a perfect lighting solution for demanding and changing environments like shops, showrooms, public buildings and galleries. An extremely powerful and versatile fixture with outstanding light output and consuming only 15w of power. The Flare 15W LED track light unique segmented reflector in sheet reflector plate, provides superior reflection abilities and up to 90% and can be applied for accent lighting and/or general lighting.

# **Finishing**

Die-casting Aluminium crust Track type 3-wire, H-type

### **Specifications**

Model No.: LED-Flare 15

Wattage: 15W

Input: 220-240V~, 50-60Hz

LED type: COB Lumen: 1000lm

CCT: Warm White 3000K, Cool White 6000K

Beam Angle: 30 degree

Material: Aluminium body and reflector Dimension: 160(L)x134(B)x63(H)mm Replacement: Halogen or MH tracklight