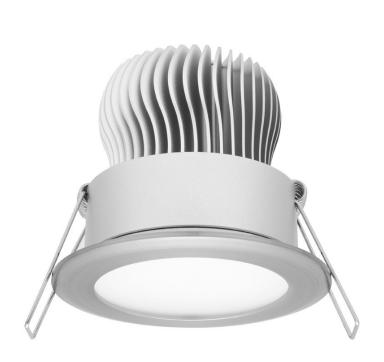

## EQUINOX 11 MD470

## **Features**

- Dimmable
- 1.2m Flex & Plug included
- Cut Out Size —72mm diameter
- Replaceable LED Panel

| Dimensions        |
|-------------------|
| D: 8.5cm H: 7.6cm |

| MODEL#  | WATTAGE | LUMENS    | BEAM ANGLE | COLOUR TEMP | CRI |  |
|---------|---------|-----------|------------|-------------|-----|--|
| MD470/3 | 11W     | 720-740lm | 90°        | 3000k       | 83  |  |
| MD470/5 | 11W     | 780-830lm | 90°        | 5000k       | 80  |  |