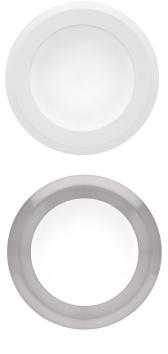

| MODEL NUMBER | DESCRIPTION                   | COLOUR             | GLOBE TYPE |
|--------------|-------------------------------|--------------------|------------|
| MD470W/3     | 11W Replaceable LED Downlight | White              | 11W LED    |
| MD470W/5     | 11W Replaceable LED Downlight | White              | 11W LED    |
| MD470S/3     | 11W Replaceable LED Downlight | Polished Aluminium | 11W LED    |
| MD470S/5     | 11W Replaceable LED Downlight | Polished Aluminium | 11W LED    |